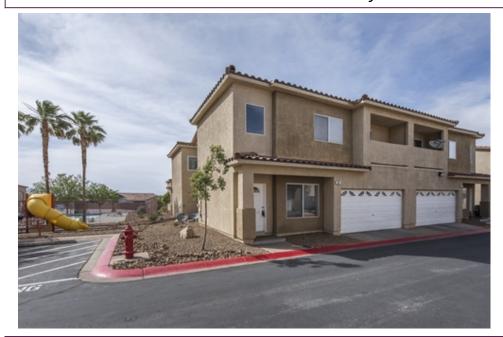

## Corner Townhome Right Next to Pool and Spa

## 63 Brown Swallow, Henderson, NV 89012

Beds: 2 | Baths: 2 Full, 1 Half

MLS #: 2383326

Townhouse | 1,267 ft<sup>2</sup> | Lot: 871 ft<sup>2</sup>

**Brand New Paint** 

**Brand New Carpet** 

More Info: 63BrownSwallow.lsForSale.com

**Team Carver** 

(702) 525-3658

Clients@teamcarver.com

http://www.teamcarver.com

BS.39338

NEVADA **PROPERTIES** 

Nevada Properties 3185 St. Rose Parkway Suite 100 Henderson, NV 89052 (702) 525-3658

Wonderful Eagle Ridge townhome with perfect location right next to the sparkling pool, relaxing spa, and playground. Desirable corner unit has just been tastefully updated with brand new paint and carpet throughout. Open concept living highlighted by volume ceilings and perfectly placed windows allowing natural light to pour in. Family room and dining area flow well together creating an ideal space to relax or entertain thanks to the ceiling fan, media niche, and view to the pool. Kitchen features a dining bar that opens to the dining area and family room. You will fall in love with the spacious loft that offers the flexibility of a second family room, home office, fitness area, or room of your dreams. Primary suite features a balcony with mountain view, walk-through closet, oval soaking tub, and granite topped vanity. Additional upgrades and extras include ceiling fans, refrigerator, washer, dryer, new paint, new carpet, two car garage, and premium location next to the pool and spa.