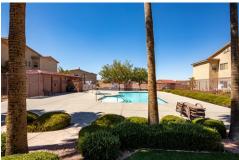

## Corner Townhome Right Next to Pool and Spa

**Team Carver** 

(702) 525-3658

Clients@teamcarver.com

http://www.teamcarver.com

BS.39338

NEVADA **PROPERTIES** 

Nevada Properties 3185 St. Rose Parkway Suite 100 Henderson, NV 89052 (702) 525-3658

Wonderful Eagle Ridge townhome with perfect location right next to the sparkling pool, relaxing spa, and playground. Desirable corner unit has just been tastefully updated with brand new paint and carpet throughout. Open concept living highlighted by volume ceilings and perfectly placed windows allowing natural light to pour in. Family room and dining area flow well together creating an ideal space to relax or entertain thanks to the ceiling fan, media niche, and view to the pool. Kitchen features a dining bar that opens to the dining area and family room. You will fall in love with the spacious loft that offers the flexibility of a second family room, home office, fitness area, or room of your dreams. Primary suite features a balcony with mountain view, walk-through closet, oval soaking tub, and granite topped vanity. Additional upgrades and extras include ceiling fans, refrigerator, washer, dryer, new paint, new carpet, two car garage, and premium location next to the pool and spa.